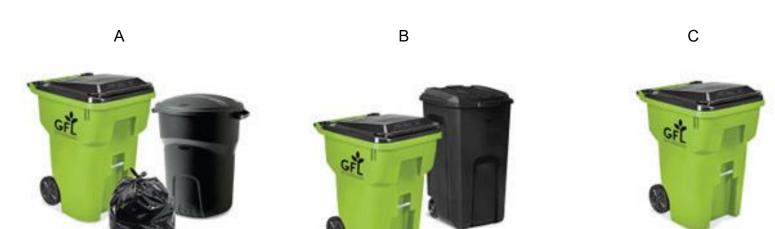

## **Village of Germantown Hills Garbage Requirements**

Under our contract agreement, you can put out either of these combinations (A or B) but not both:

96-Gallon GFL trash cart along with two (2) private cans or bags. Each private trash can or bag is limited to 35 gallons and 50 pounds.

Two (2) wheeled trash carts. You will need to set out the GFL cart as well as your own private wheeled cart for service. If you want to rent an additional wheeled trash cart for service, the fee is \$7.50 per month paid to GFL quarterly in advance. The same fee will apply if you want GFL to service a third private wheeled trash cart. Call GFL at 309-263-2390 to set up a 3<sup>rd</sup> trash cart service option.